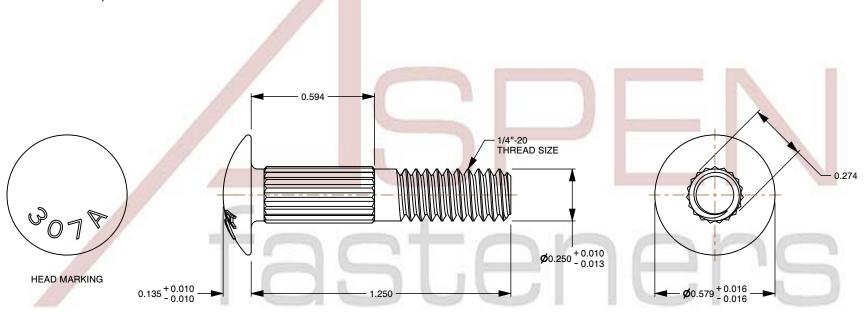

## Notes:

1. Category: Carriage Bolts

2. System of Measurement: Inch

3. Head Style: Round Head

4. Head Style Detail: Ribbed Neck

5. Head Markings: Material Grade Mark "A307"

6. Thread Length: Part Thread

7. Thread Direction: Right-Hand Thread

8. Material: Steel

9. Material Grade: A307 Steel 10. Coating: Zinc Plated 11. Coating Color: Clear

12. Standards and Specifications: ASME B18.5

This file and any associated information and specifications are provided for reference and evaluation purposes only and is subject to change without notice. Aspen Fasteners Inc. makes

PRODUCT NAME 1/4"-20 X 1-1/4" Carriage Bolts, Round Head, Ribbed Neck, Part Thread, A307 Steel, Zinc

PART NUMBER: BO011-1420X114

UNIT INCHES

**ISSUED** 2023-11-23

SHEET 1 of 1