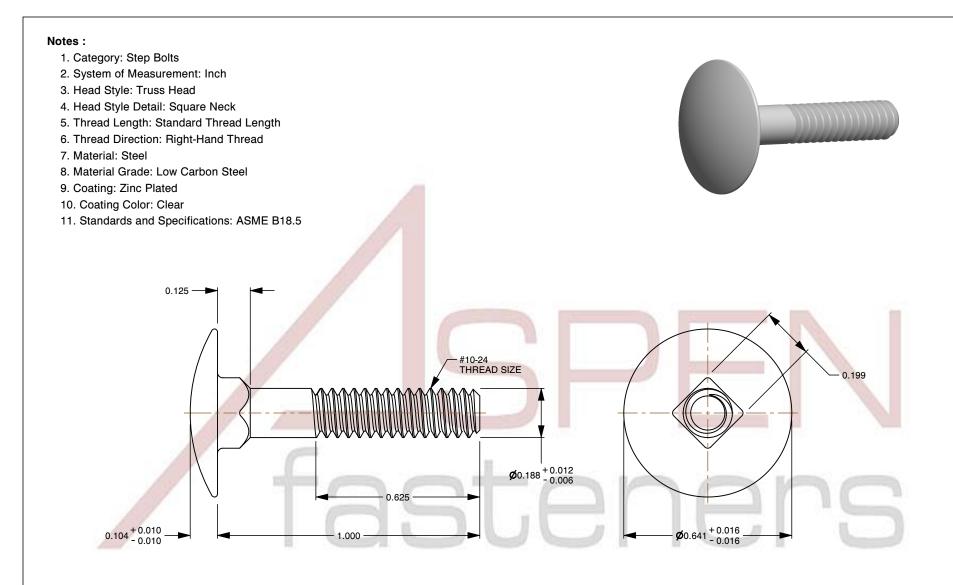

SCALE 2.732

| PRODUCT NAME                        |
|-------------------------------------|
| #10-24 X 1" Step Bolts, Truss Head, |
| Square Neck Steel Zinc Plated       |

PART NUMBER: BO037-1024X1

| UNIT   |  |
|--------|--|
| INCHES |  |