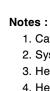

1. Category: Step Bolts

2. System of Measurement: Inch

3. Head Style: Truss Head

4. Head Style Detail: Square Neck

5. Thread Length: Standard Thread Length

6. Thread Direction: Right-Hand Thread

7. Material: Steel

8. Material Grade: Low Carbon Steel

9. Coating: Zinc Plated 10. Coating Color: Clear

11. Standards and Specifications: ASME B18.5

This file and any associated information and specifications are provided for reference and evaluation purposes only and is subject to change without notice. Aspen Fasteners Inc. makes