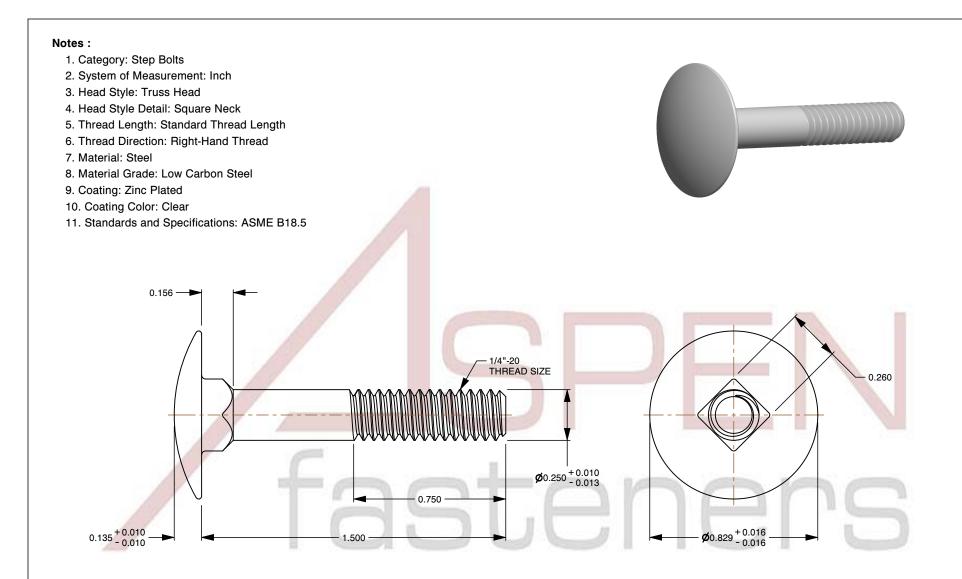

SCALE 2.112

| permission of<br>eners Inc. | Square Neck, |
|-----------------------------|--------------|
|                             |              |

PRODUCT NAME

1/4"-20 X 1-1/2" Step Bolts, Truss Head,

Steel, Zinc Plated

| UNIT   |  |
|--------|--|
| INCHES |  |

ISSUED 2023-11-23

PART NUMBER: BO037-1420X112 SHEET 1 of 1