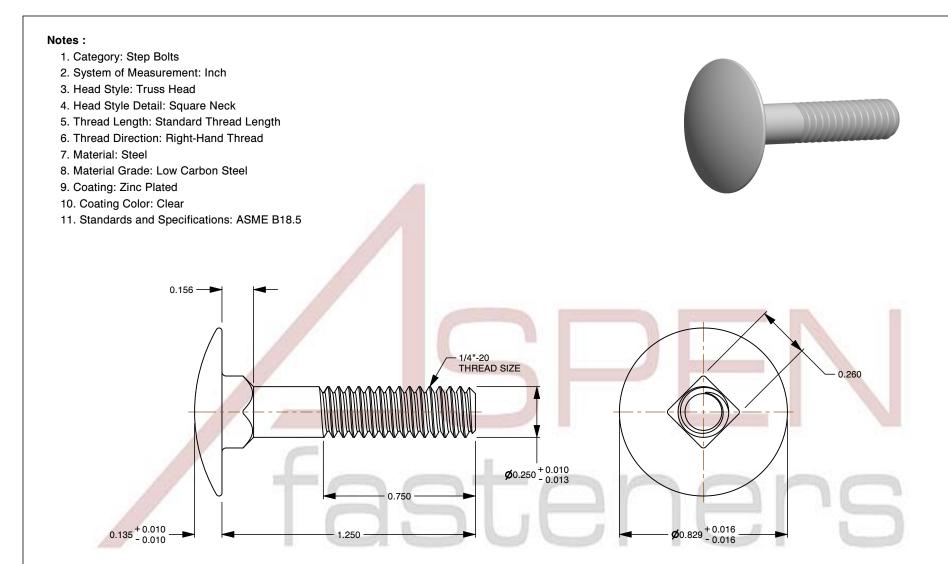

SCALE 2.112

PRODUCT NAME 1/4"-20 X 1-1/4" Step Bolts, Truss Head, Square Neck, Steel, Zinc Plated

k, Steel, Zinc Plated ISSUED 2023-11-23

PART NUMBER: BO037-1420X114

UNIT INCHES

SHEET 1 of 1