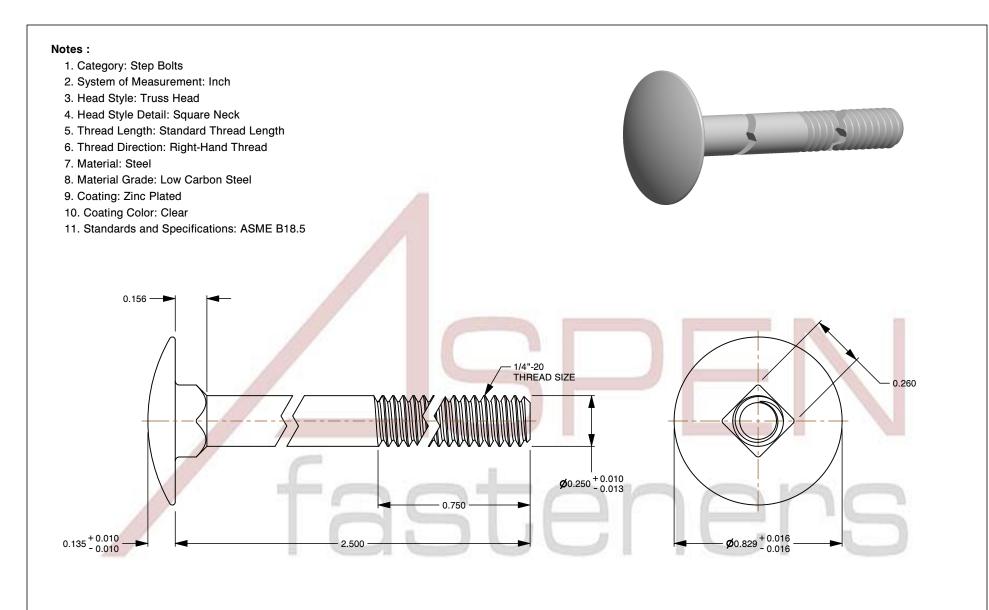

| SCALE 2.112 |  | SCALE | 2.112 |
|-------------|--|-------|-------|
|-------------|--|-------|-------|

| PRODUCT NAME                             |
|------------------------------------------|
| 1/4"-20 X 2-1/2" Step Bolts, Truss Head, |
| Square Neck, Steel, Zinc Plated          |

| "-20 X 2-1/2" Step Boits, Truss Head, |
|---------------------------------------|
| Square Neck, Steel, Zinc Plated       |

| UNIT   |  |
|--------|--|
| INCHES |  |

| ISSUED     |  |
|------------|--|
| 2023-11-23 |  |