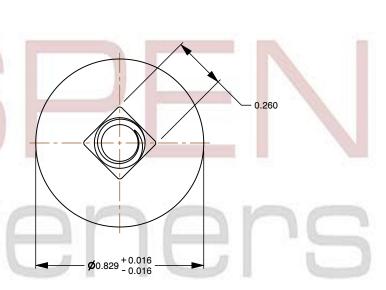

1. Category: Step Bolts

2. System of Measurement: Inch

3. Head Style: Truss Head

4. Head Style Detail: Square Neck

5. Thread Length: Standard Thread Length

6. Thread Direction: Right-Hand Thread

7. Material: Steel

0.750

1/4"-20 THREAD SIZE

Ø0.250 + 0.010 - 0.013

no representations, warranties, or guarantees as to the appropriateness, accuracy, completeness, or suitability for any purpose of the file, information or specifications. You are solely responsible for the use of the file, information, or specifications.