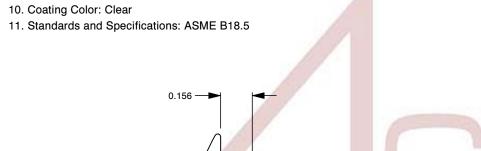

1. Category: Step Bolts

2. System of Measurement: Inch

3. Head Style: Truss Head

4. Head Style Detail: Square Neck

5. Thread Length: Standard Thread Length

6. Thread Direction: Right-Hand Thread

7. Material: Steel

0.750

1/4"-20 THREAD SIZE

Ø0.250 + 0.010 - 0.013

no representations, warranties, or guarantees as to the appropriateness, accuracy, completeness, or suitability for any purpose of the file, information or specifications. You are solely responsible for the use of the file, information, or specifications.