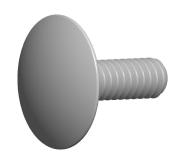

1. Category: Step Bolts

2. System of Measurement: Inch

3. Head Style: Truss Head

4. Head Style Detail: Square Neck

5. Thread Length: Standard Thread Length

6. Thread Direction: Right-Hand Thread

7. Material: Steel

SCALE 2.112 PART NUMBER: BO037-1420X34

PRODUCT NAME

1/4"-20 X 3/4" Step Bolts, Truss Head,

Square Neck, Steel, Zinc Plated

| UNIT   |  |
|--------|--|
| INCHES |  |
|        |  |

ISSUED 2023-11-23

SHEET 1 of 1