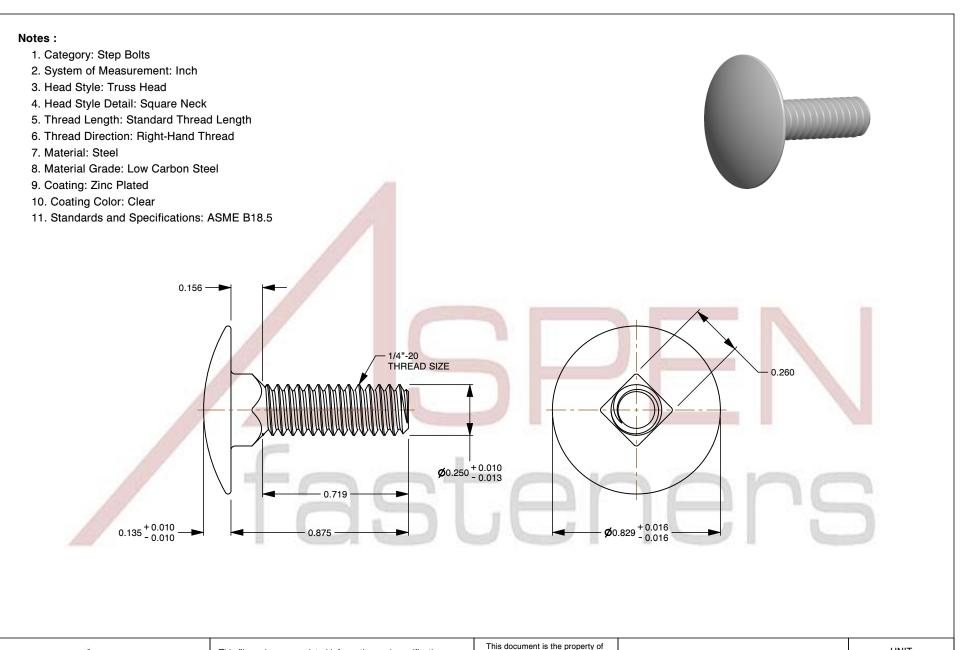

This file and any associated information and specifications are provided for reference and evaluation purposes only and is subject to change without notice. Aspen Fasteners Inc. makes no representations, warranties, or guarantees as to the appropriateness, accuracy, completeness, or suitability for any purpose of the file, information or specifications. You are solely responsible for the use of the file, information, or specifications.

Aspen Fasteners Inc. and the information it contains may not be reproduced, disclosed, or shared with any third party without the expressed written permission of Aspen Fasteners Inc.

| PRODUCT NAME<br>1/4"-20 X 7/8" Step Bolts, Truss Head,<br>Square Neck, Steel, Zinc Plated | UNIT<br>INCHES       |
|-----------------------------------------------------