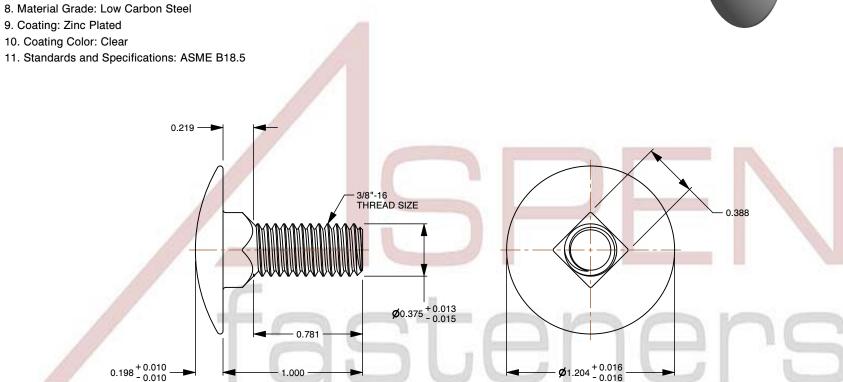

1. Category: Step Bolts

2. System of Measurement: Inch

3. Head Style: Truss Head

4. Head Style Detail: Square Neck

5. Thread Length: Standard Thread Length

6. Thread Direction: Right-Hand Thread

7. Material: Steel

SCALE 1.454

PRODUCT NAME 3/8"-16 X 1" Step Bolts, Truss Head, Square Neck, Steel, Zinc Plated

PART NUMBER: BO037-3816X1

UNIT INCHES

ISSUED 2023-11-23

SHEET 1 of 1