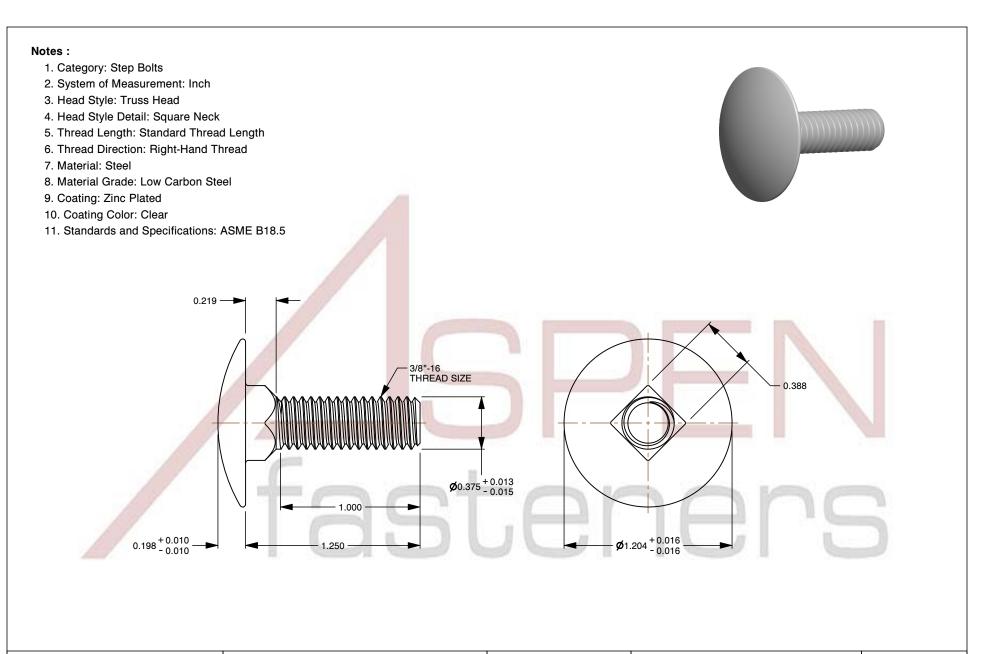

| PRODUCT NAME<br>3/8"-16 X 1-1/4" Step Bolts, Truss Head,<br>Square Neck, Steel, Zinc Plated | UNIT<br>INCHES       |
|---------------------------------------------------------------------------------------------|----------------------|
|                                                                                             | ISSUED<br>2023-11-23 |
| PART NUMBER: BO037-3816X114                                                                 | SHEET 1 of 1         |