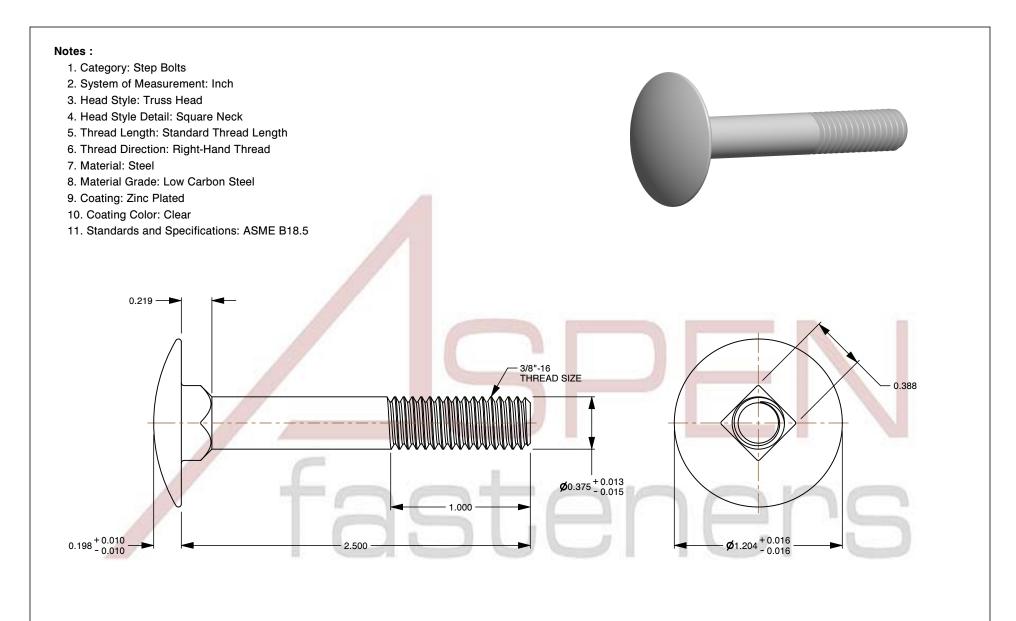

SCALE 1.454

PRODUCT NAME 3/8"-16 X 2-1/2" Step Bolts, Truss Head, Square Neck, Steel, Zinc Plated

PART NUMBER: BO037-3816X212

UNIT INCHES

ISSUED 2023-11-23

SHEET 1 of 1