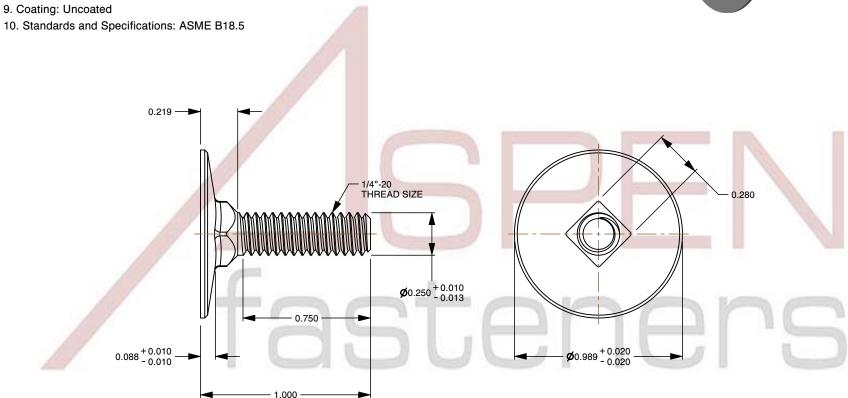

1. Category: Elevator Bolts

2. System of Measurement: Inch

3. Head Style: Flat Head

4. Head Style Detail: Square Neck

5. Thread Length: Standard Thread Length

6. Thread Direction: Right-Hand Thread

7. Material: Steel

8. Material Grade: Low Carbon Steel

9. Coating: Uncoated

This file and any associated information and specifications are provided for reference and evaluation purposes only and is subject to change without notice. Aspen Fasteners Inc. makes

| CALE 1.770 | PART NUMBER: BO061-1420X1  |
|------------|----------------------------|
| CALL 1.770 | FART NOWIDER, DOUGT-1420AT |

PRODUCT NAME

1/4"-20 X 1" Elevator Bolts, Flat Head,

Square Neck, Steel, Plain