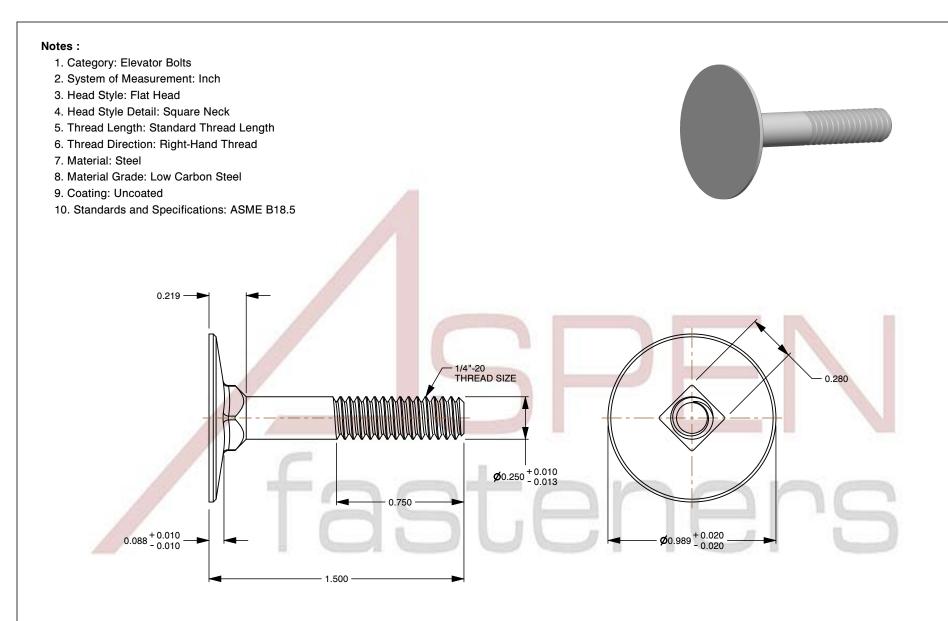

SCALE 1.770

PRODUCT NAME 1/4"-20 X 1-1/2" Elevator Bolts, Flat Head, Square Neck, Steel, Plain

PART NUMBER: BO061-1420X112

UNIT INCHES

ISSUED 2023-11-23

SHEET 1 of 1