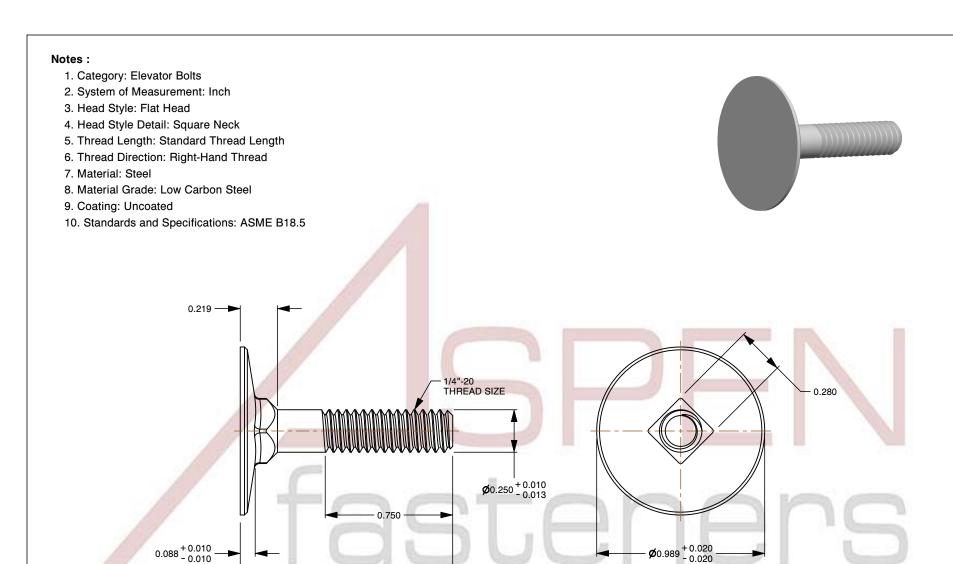

SCALE 1.770

| PRODUCT NAME                                |
|---------------------------------------------|
| 1/4"-20 X 1-1/4" Elevator Bolts, Flat Head, |
| Square Neck, Steel, Plain                   |

PART NUMBER: BO061-1420X114

| UNIT   |
|--------|
| INCHES |

ISSUED 2023-11-23

SHEET 1 of 1