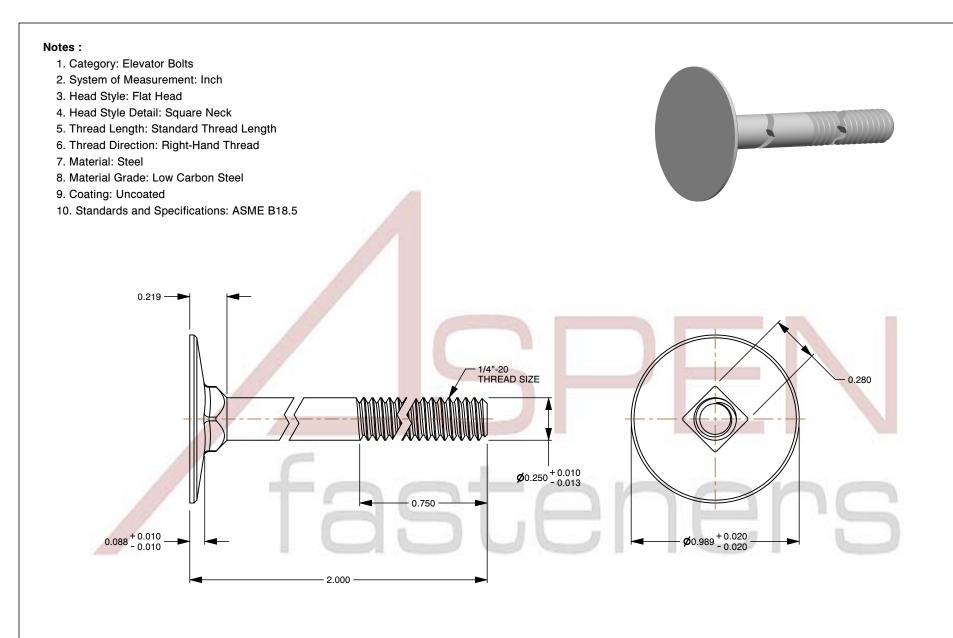

SCALE 1.770

PRODUCT NAME 1/4"-20 X 2" Elevator Bolts, Flat Head, Square Neck, Steel, Plain

PART NUMBER: BO061-1420X2

UNIT INCHES

ISSUED 2023-11-23

SHEET 1 of 1