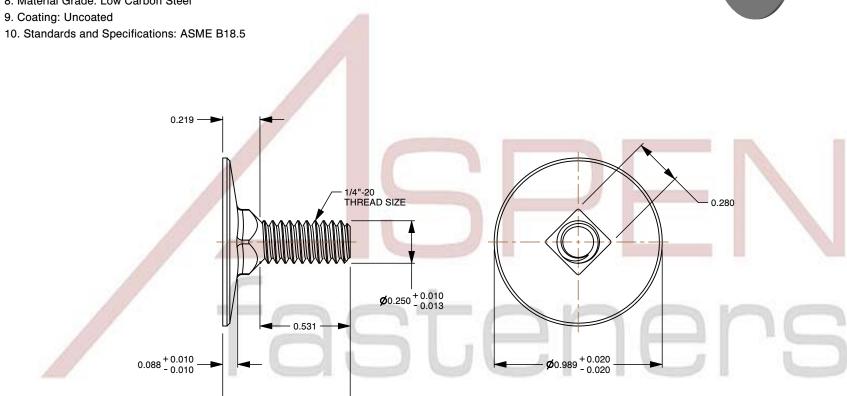

1. Category: Elevator Bolts

2. System of Measurement: Inch

3. Head Style: Flat Head

4. Head Style Detail: Square Neck

5. Thread Length: Standard Thread Length

6. Thread Direction: Right-Hand Thread

7. Material: Steel

8. Material Grade: Low Carbon Steel

This file and any associated information and specifications are provided for reference and evaluation purposes only and is subject to change without notice. Aspen Fasteners Inc. makes

SCALE 1.770

PRODUCT NAME 1/4"-20 X 3/4" Elevator Bolts, Flat Head,

Square Neck, Steel, Plain

PART NUMBER: BO061-1420X34

UNIT INCHES

**ISSUED** 2023-11-23

SHEET 1 of 1