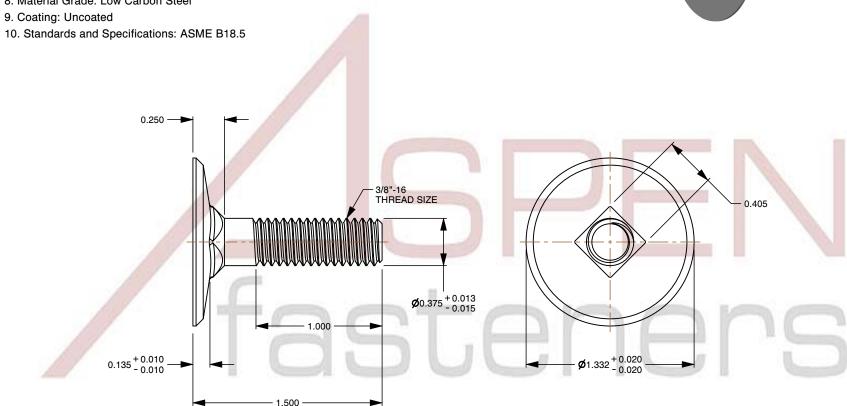

1. Category: Elevator Bolts

2. System of Measurement: Inch

3. Head Style: Flat Head

4. Head Style Detail: Square Neck

5. Thread Length: Standard Thread Length

6. Thread Direction: Right-Hand Thread

7. Material: Steel

8. Material Grade: Low Carbon Steel

10. Standards and Specifications: ASME B18.5

This file and any associated information and specifications are provided for reference and evaluation purposes only and is subject to change without notice. Aspen Fasteners Inc. makes

SCALE 1.314

| PRODUCT NAME                                |
|---------------------------------------------|
| 3/8"-16 X 1-1/2" Elevator Bolts, Flat Head, |
| Square Neck, Steel, Plain                   |

PART NUMBER: BO061-3816X112

| UNIT   |  |
|--------|--|
| INCHES |  |

ISSUED 2023-11-23

SHEET 1 of 1