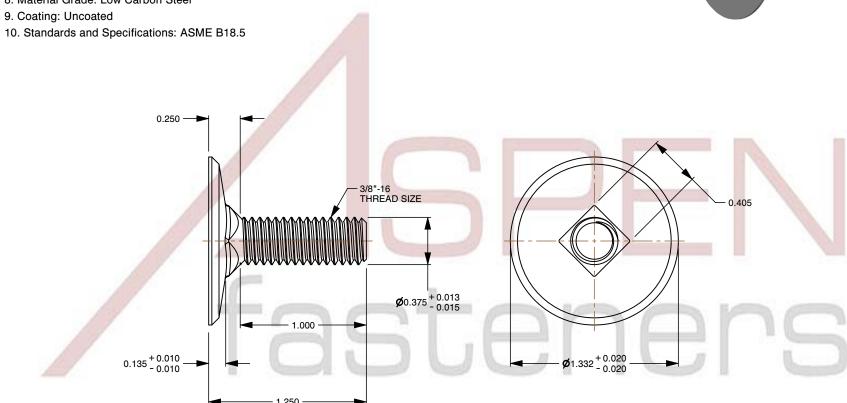

1. Category: Elevator Bolts

2. System of Measurement: Inch

3. Head Style: Flat Head

4. Head Style Detail: Square Neck

5. Thread Length: Standard Thread Length

6. Thread Direction: Right-Hand Thread

7. Material: Steel

8. Material Grade: Low Carbon Steel

This file and any associated information and specifications are provided for reference and evaluation purposes only and is subject to change without notice. Aspen Fasteners Inc. makes