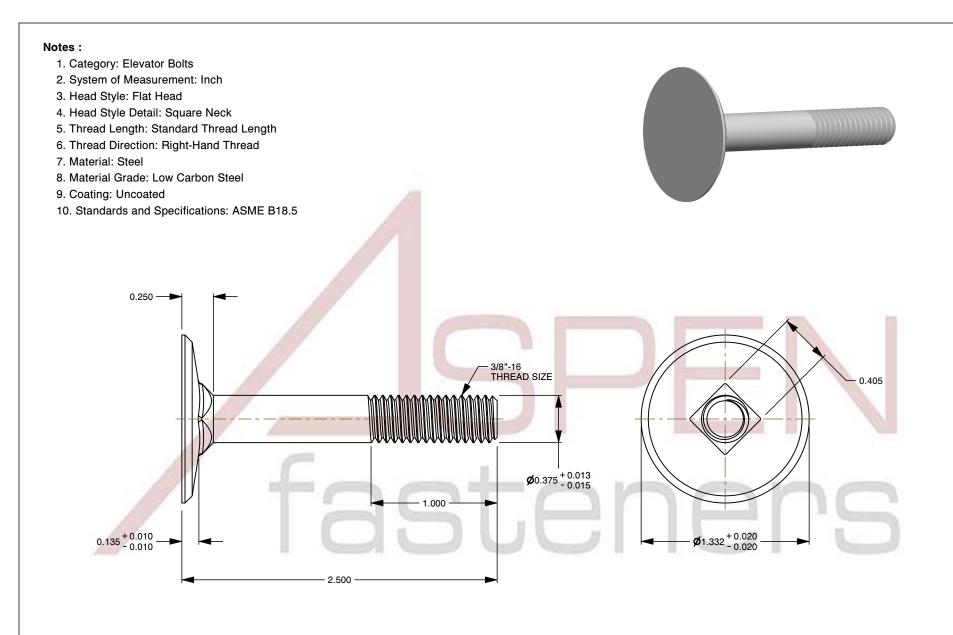

| SCALE | 1.314 |  |
|-------|-------|--|
|       |       |  |

| PRODUCT NAME                                |
|---------------------------------------------|
| 3/8"-16 X 2-1/2" Elevator Bolts, Flat Head, |
| Square Neck, Steel, Plain                   |