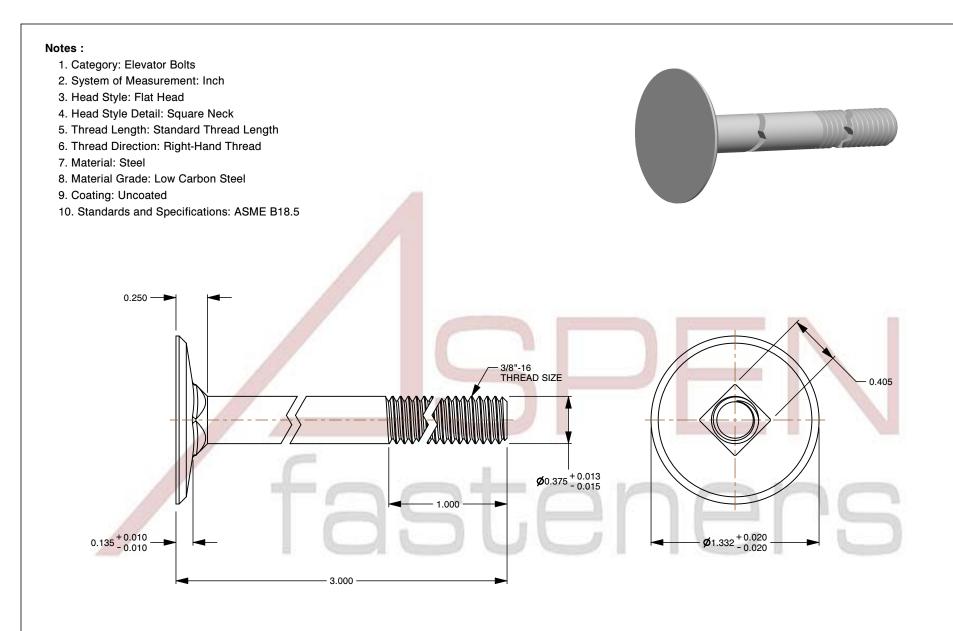

SCALE 1.314

PRODUCT NAME
3/8"-16 X 3" Elevator Bolts, Flat Head,
Square Neck, Steel, Plain

PART NUMBER: BO061-3816X3

UNIT INCHES

ISSUED 2023-11-23

SHEET 1 of 1