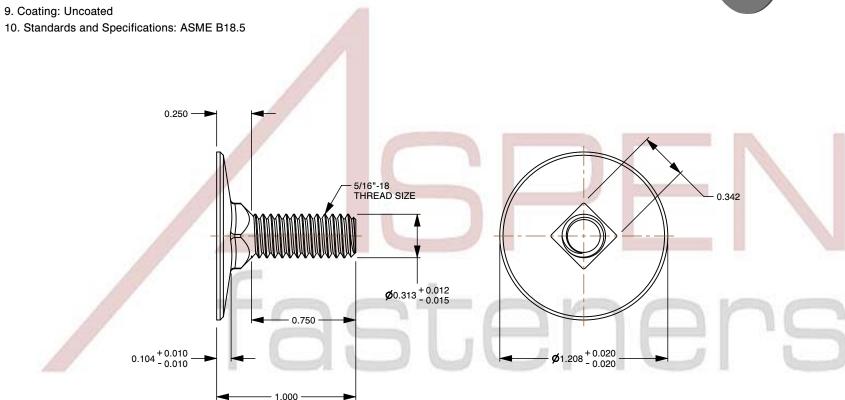

1. Category: Elevator Bolts

2. System of Measurement: Inch

3. Head Style: Flat Head

4. Head Style Detail: Square Neck

5. Thread Length: Standard Thread Length

6. Thread Direction: Right-Hand Thread

7. Material: Steel

| SCALE 1.449 | PART NUMBER: BO061-51618X1 |
|-------------|----------------------------|
|             |                            |

PRODUCT NAME

5/16"-18 X 1" Elevator Bolts, Flat Head,

Square Neck, Steel, Plain