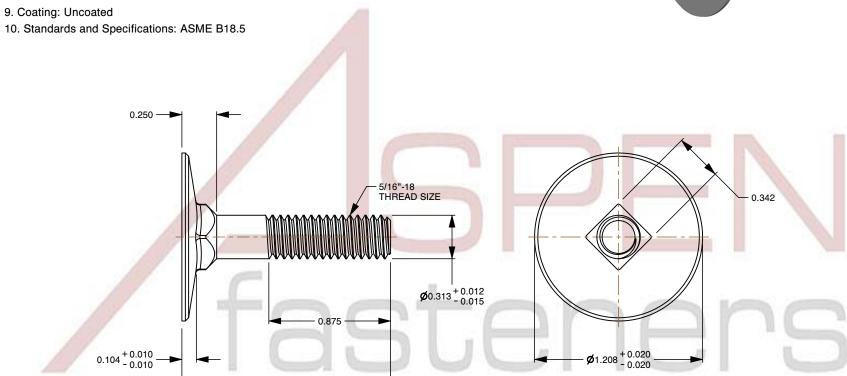

1. Category: Elevator Bolts

2. System of Measurement: Inch

3. Head Style: Flat Head

4. Head Style Detail: Square Neck

5. Thread Length: Standard Thread Length

6. Thread Direction: Right-Hand Thread

7. Material: Steel

8. Material Grade: Low Carbon Steel

9. Coating: Uncoated

This file and any associated information and specifications are provided for reference and evaluation purposes only and is subject to change without notice. Aspen Fasteners Inc. makes

| SCALE 1.449 |
|-------------|
|-------------|

| PRODUCT NAME                                 |
|----------------------------------------------|
| 5/16"-18 X 1-1/2" Elevator Bolts, Flat Head, |
| Square Neck, Steel, Plain                    |