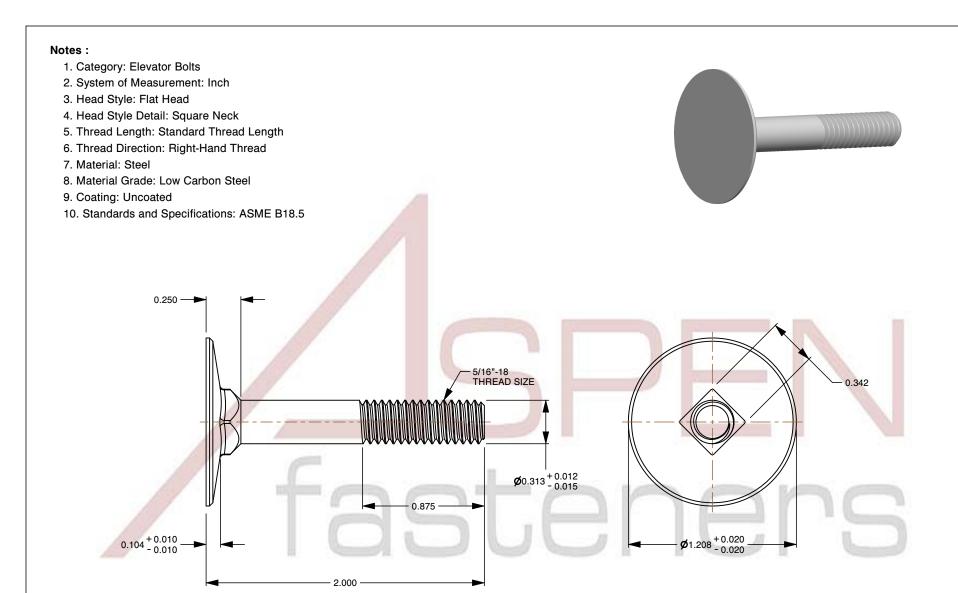

SCALE 1.449

5/16"-18 X 2" Elevator Bolts, Flat Head, Square Neck, Steel, Plain

PRODUCT NAME

, , ,

ISSUED 2023-11-23

UNIT

INCHES

PART NUMBER: BO061-51618X2