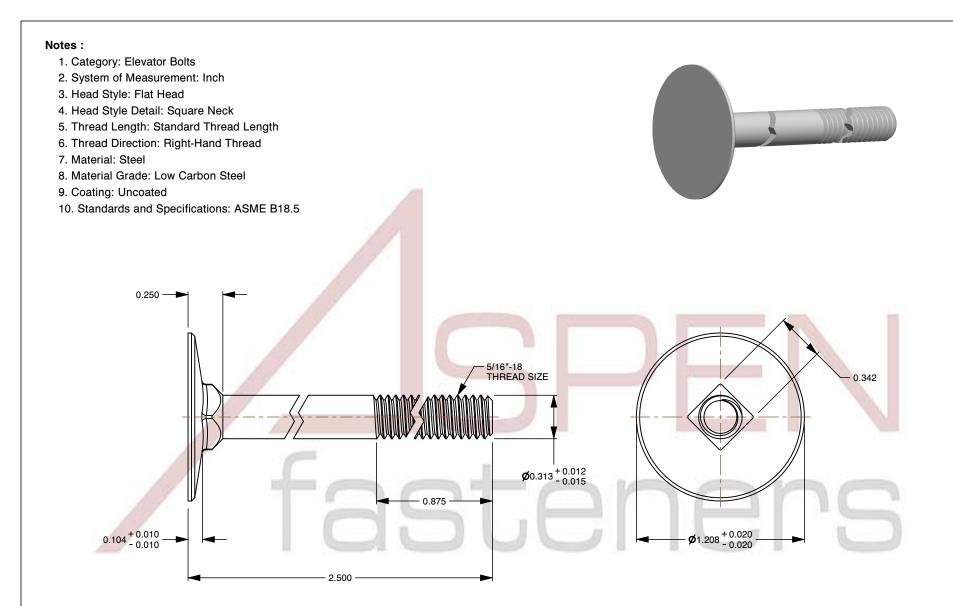

SCALE 1.449

PRODUCT NAME 5/16"-18 X 2-1/2" Elevator Bolts, Flat Head, Square Neck, Steel, Plain

PART NUMBER: BO061-51618X212

UNIT INCHES

ISSUED 2023-11-23

SHEET 1 of 1