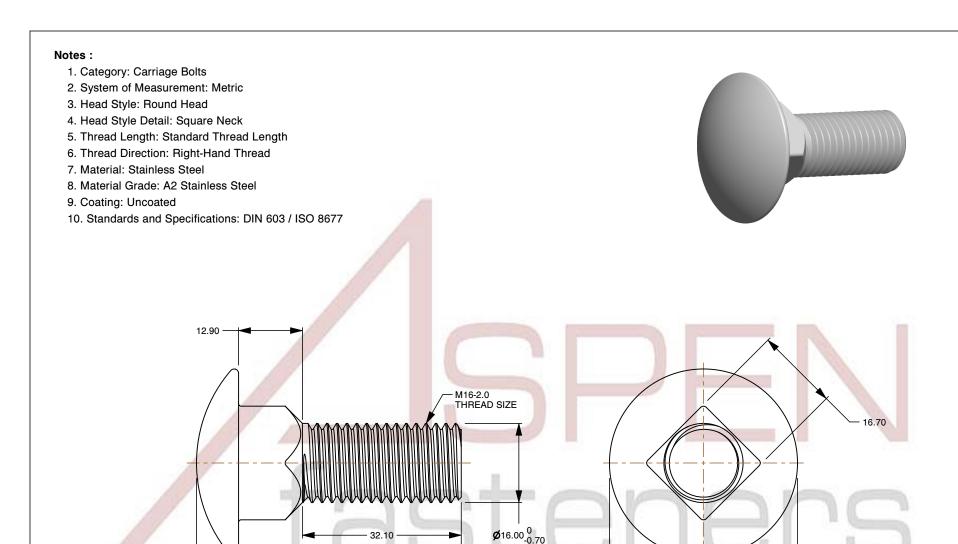

SCALE 1.309

PRODUCT NAME
M16-2.0 X 45mm DIN 603 / ISO 8677,
Metric, Carriage Bolts, Round Head,
Square Neck, A2 Stainless Steel

PART NUMBER: ME073-1620X45

Ø38.00 <sup>+ 0.80</sup>

UNIT METRIC

ISSUED 2023-11-23