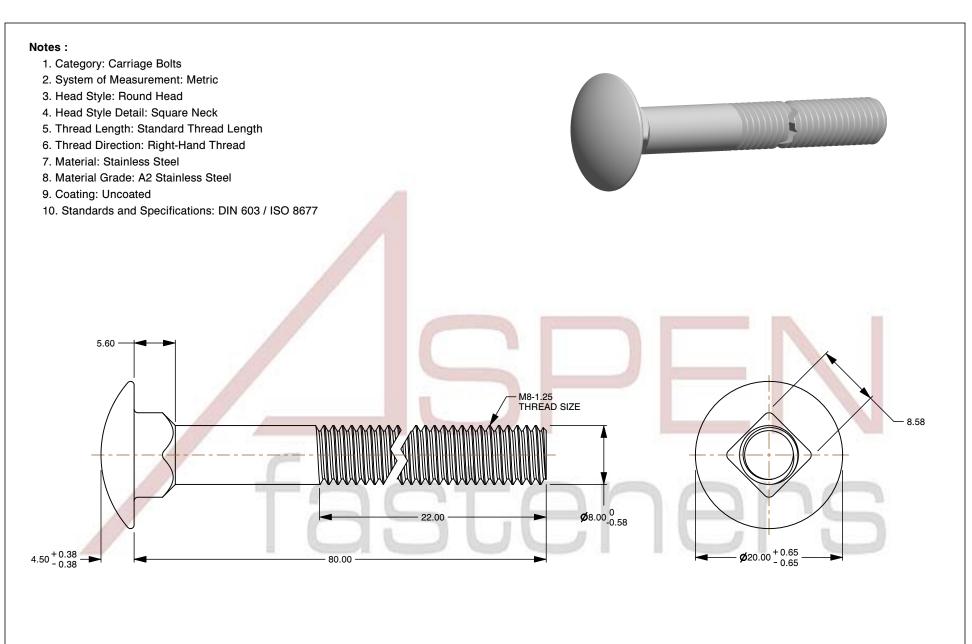

| PRODUCT NAME<br>M8-1.25 X 80mm DIN 603 / ISO 8677,<br>Metric, Carriage Bolts, Round Head,<br>Square Neck, A2 Stainless Steel | UNIT<br>METRIC       |
|------------------------------------------------------------------------------------------------------------------------------|----------------------|
|                                                                                                                              | ISSUED<br>2023-11-23 |
| PART NUMBER: ME073-8125X80                                                                                                   | SHEET 1 of 1         |