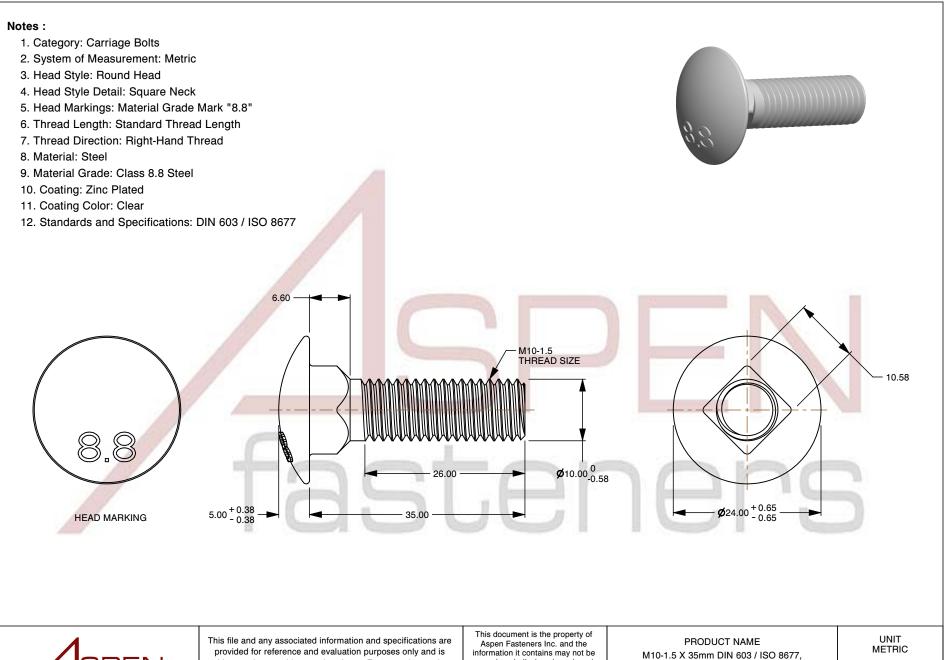

Aspen Fasteners Inc. and the information it contains may not be reproduced, disclosed, or shared with any third party without the expressed written permission of Aspen Fasteners Inc. SCALE 1.629

Metric, Carriage Bolts, Round Head,

Square Neck, Class 8.8 Steel, Zinc Plated

PART NUMBER: ME079-1015X35

ISSUED

2023-11-23

SHEET 1 of 1