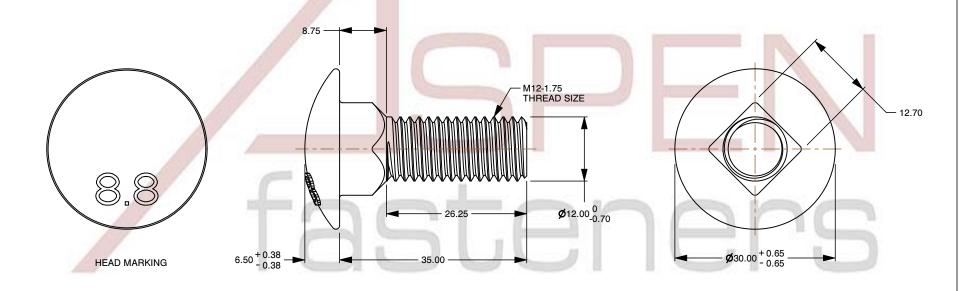

## Notes:

1. Category: Carriage Bolts

2. System of Measurement: Metric

3. Head Style: Round Head

4. Head Style Detail: Square Neck

5. Head Markings: Material Grade Mark "8.8"6. Thread Length: Standard Thread Length

7. Thread Direction: Right-Hand Thread

8. Material: Steel

9. Material Grade: Class 8.8 Steel

10. Coating: Zinc Plated11. Coating Color: Clear

12. Standards and Specifications: DIN 603 / ISO 8677

This file and any associated information and specifications are provided for reference and evaluation purposes only and is subject to change without notice. Aspen Fasteners Inc. makes

SCALE 1.415

| PRODUCT NAME                              |
|-------------------------------------------|
| M12-1.75 X 35mm DIN 603 / ISO 8677,       |
| Metric, Carriage Bolts, Round Head,       |
| Square Neck, Class 8.8 Steel, Zinc Plated |