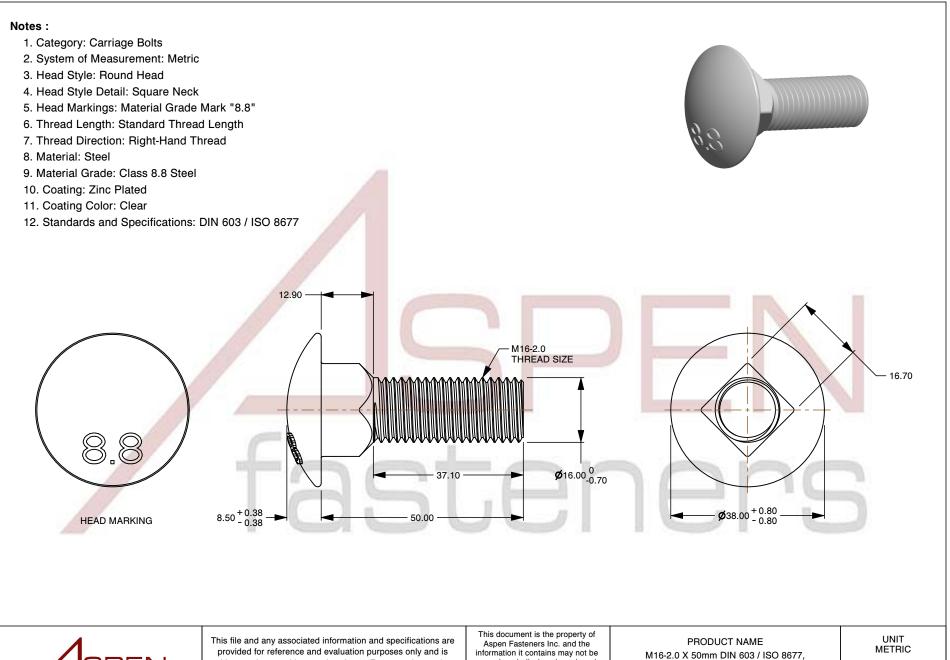

Aspen Fasteners Inc. and the information it contains may not be reproduced, disclosed, or shared with any third party without the expressed written permission of Aspen Fasteners Inc. SCALE 1.070

Metric, Carriage Bolts, Round Head,

Square Neck, Class 8.8 Steel, Zinc Plated

PART NUMBER: ME079-1620X50

ISSUED

2023-11-23

SHEET 1 of 1