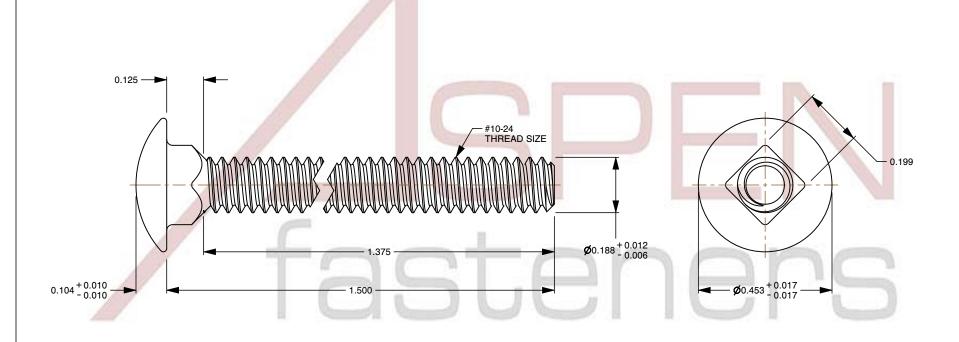

## Notes:

1. Category: Carriage Bolts

2. System of Measurement: Inch

3. Head Style: Round Head

4. Head Style Detail: Square Neck

5. Thread Length: Full Thread

6. Thread Direction: Right-Hand Thread

7. Material: Stainless Steel

8. Material Grade: 18-8 Stainless Steel

9. Coating: Uncoated10. Standards and Specifications: ASME B18.5

This file and any associated information and specifications are provided for reference and evaluation purposes only and is subject to change without notice. Aspen Fasteners Inc. makes

SCALE

| 3.077 | PART NUMBER |
|-------|-------------|

| UNIT   |  |
|--------|--|
| INCHES |  |

ISSUED 2023-11-23

NUMBER: ST001-1024X112 SHEET 1 of 1

PRODUCT NAME

#10-24 X 1-1/2" Carriage Bolts, Round Head,

Square Neck, Full Thread, Stainless Steel