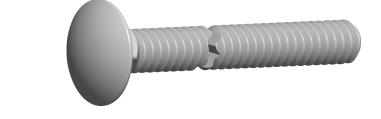

1. Category: Carriage Bolts

2. System of Measurement: Inch

3. Head Style: Round Head

4. Head Style Detail: Square Neck

5. Thread Length: Full Thread

6. Thread Direction: Right-Hand Thread

7. Material: Stainless Steel

8. Material Grade: 18-8 Stainless Steel

9. Coating: Uncoated

This file and any associated information and specifications are provided for reference and evaluation purposes only and is subject to change without notice. Aspen Fasteners Inc. makes

SCALE 3.077

PRODUCT NAME #10-24 X 2" Carriage Bolts, Round Head, Square Neck, Full Thread, Stainless Steel

Square Neck, Full Tilleau, Stailliess Stee

INCHES
ISSUED
2023-11-23

UNIT

PART NUMBER: ST001-1024X2