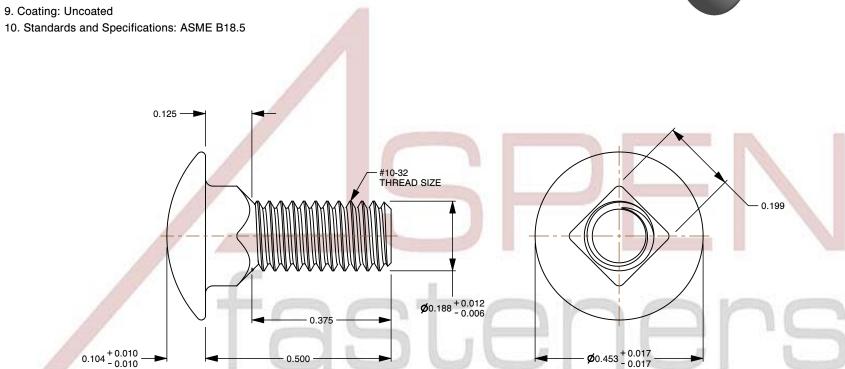

1. Category: Carriage Bolts

2. System of Measurement: Inch

3. Head Style: Round Head

4. Head Style Detail: Square Neck

5. Thread Length: Full Thread

6. Thread Direction: Right-Hand Thread

7. Material: Stainless Steel

SCALE 3.867

PRODUCT NAME

#10-32 X 1/2" Carriage Bolts, Round Head,

Square Neck, Full Thread, Stainless Steel

| UNIT   |
|--------|
| INCHES |

ISSUED 2023-11-23

PART NUMBER: ST001-1032X12 SHEET 1 of 1