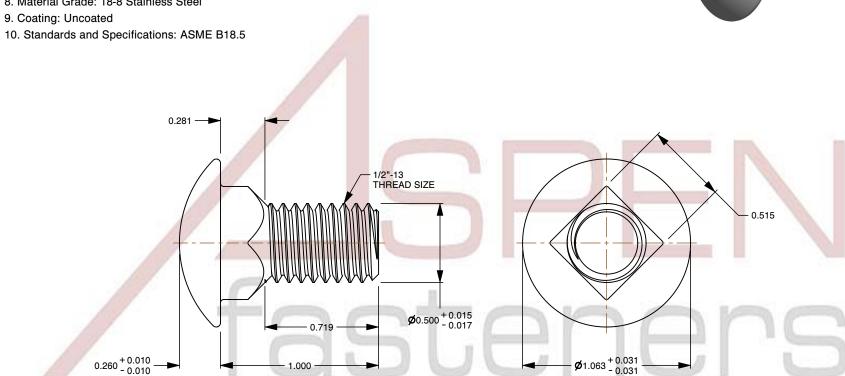

## Notes:

1. Category: Carriage Bolts

2. System of Measurement: Inch

3. Head Style: Round Head

4. Head Style Detail: Square Neck

5. Thread Length: Full Thread

6. Thread Direction: Right-Hand Thread

7. Material: Stainless Steel

8. Material Grade: 18-8 Stainless Steel

This file and any associated information and specifications are provided for reference and evaluation purposes only and is subject to change without notice. Aspen Fasteners Inc. makes

| SCALE | 1.646 | P.A |
|-------|-------|-----|
|       |       |     |

| PRODUCT NAME                              |  |  |  |
|-------------------------------------------|--|--|--|
| 1/2"-13 X 1" Carriage Bolts, Round Head,  |  |  |  |
| Square Neck, Full Thread, Stainless Steel |  |  |  |