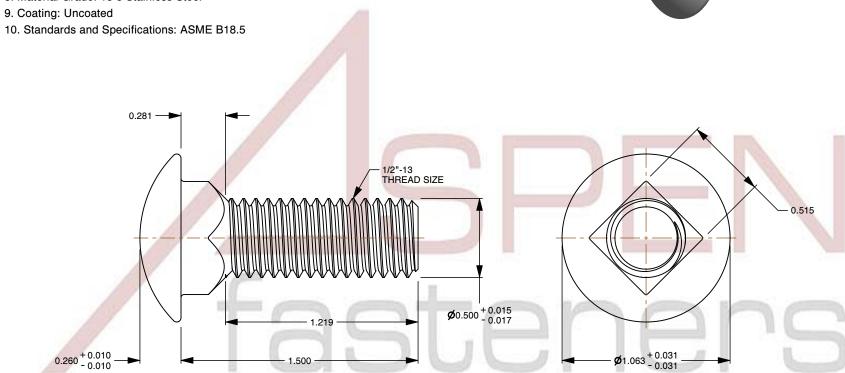

1. Category: Carriage Bolts

2. System of Measurement: Inch

3. Head Style: Round Head

4. Head Style Detail: Square Neck

5. Thread Length: Full Thread

6. Thread Direction: Right-Hand Thread

7. Material: Stainless Steel

8. Material Grade: 18-8 Stainless Steel

This file and any associated information and specifications are provided for reference and evaluation purposes only and is subject to change without notice. Aspen Fasteners Inc. makes

SCALE 1.646

| t contains may not be |                                              |
|-----------------------|----------------------------------------------|
| disclosed, or shared  | 1/2"-13 X 1-1/2" Carriage Bolts, Round Head, |
| ird party without the | Square Neck, Full Thread, Stainless Steel    |
| written permission of | oqualo mon, run moua, otalinoso otos.        |
| Eastonore Inc         |                                              |