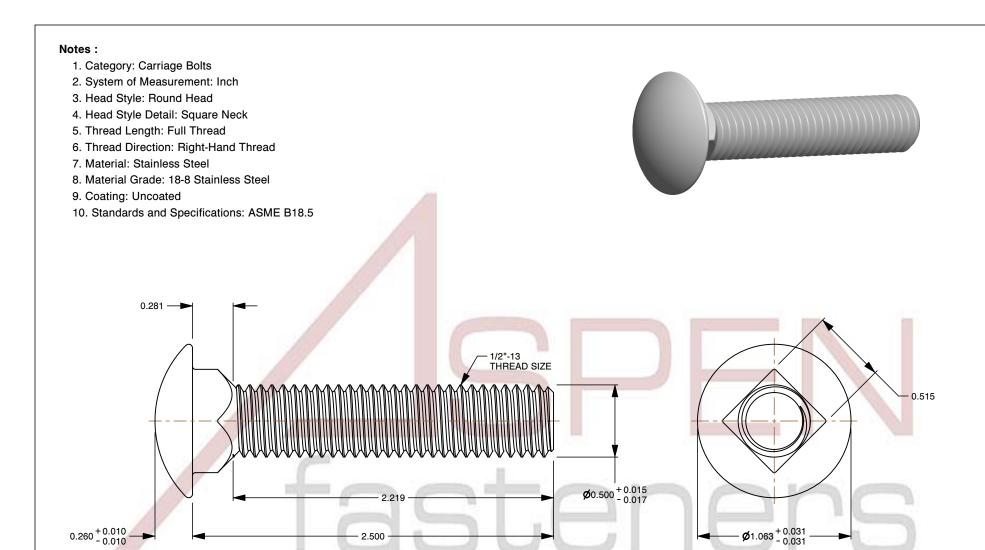

1/2"-13 X 2-1/2" Carriage Bolts, Round Head, Square Neck, Full Thread, Stainless Steel

PRODUCT NAME

el ISSUED 2023-11-23

SCALE 1.504 PART NUMBER: ST001-1213X212

SHEET 1 of 1

UNIT

INCHES