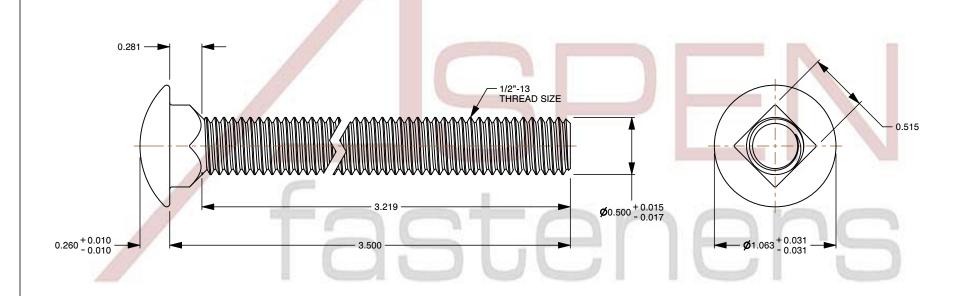

## Notes:

1. Category: Carriage Bolts

2. System of Measurement: Inch

3. Head Style: Round Head

4. Head Style Detail: Square Neck

5. Thread Length: Full Thread

6. Thread Direction: Right-Hand Thread

7. Material: Stainless Steel

8. Material Grade: 18-8 Stainless Steel

9. Coating: Uncoated

10. Standards and Specifications: ASME B18.5

This file and any associated information and specifications are provided for reference and evaluation purposes only and is subject to change without notice. Aspen Fasteners Inc. makes

PRODUCT NAME 1/2"-13 X 3-1/2" Carriage Bolts, Round Head, Square Neck, Full Thread, Stainless Steel

PART NUMBER: ST001-1213X312

UNIT INCHES

**ISSUED** 2023-11-23

SHEET 1 of 1