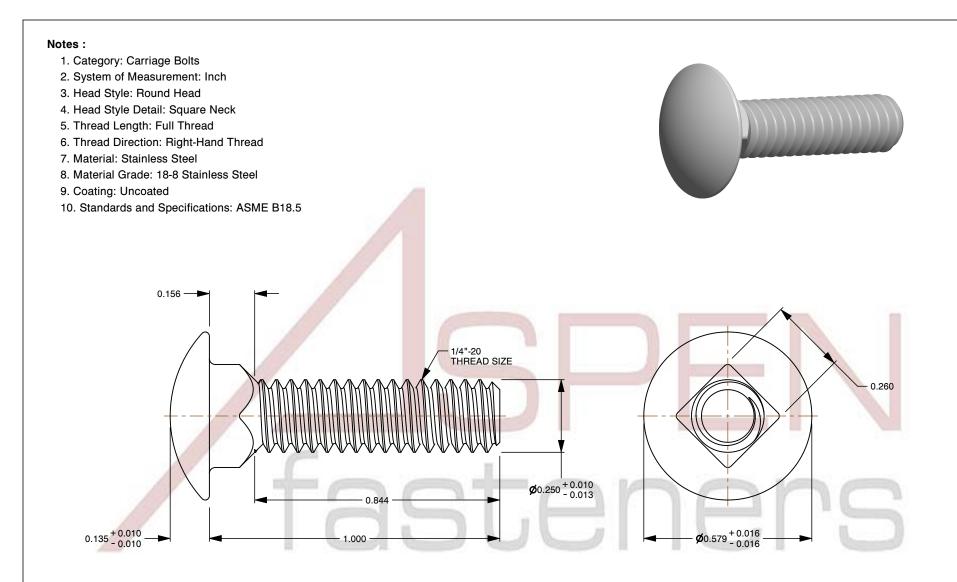

| sclosed, or shared party without the ten permission of asteners Inc. | 1/4"-20 X 1" Carriage Bolts, Round Head,<br>Square Neck, Full Thread, Stainless Steel |
|----------------------------------------------------------------------|---------------------------------------------------------------------------------------|
|----------------------------------------------------------------------|---------------------------------------------------------------------------------------|