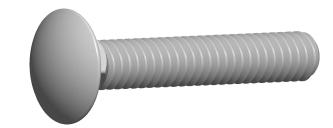

1. Category: Carriage Bolts 2. System of Measurement: Inch

3. Head Style: Round Head

4. Head Style Detail: Square Neck 5. Thread Length: Full Thread

6. Thread Direction: Right-Hand Thread

7. Material: Stainless Steel

8. Material Grade: 18-8 Stainless Steel

9. Coating: Uncoated 10. Standards and Specifications: ASME B18.5

This file and any associated information and specifications are provided for reference and evaluation purposes only and is subject to change without notice. Aspen Fasteners Inc. makes

| 98 |
|----|
|    |

| PRODUCT NAME                               |
|--------------------------------------------|
| 4"-20 X 1-1/2" Carriage Bolts, Round Head, |
| Square Neck, Full Thread, Stainless Steel  |