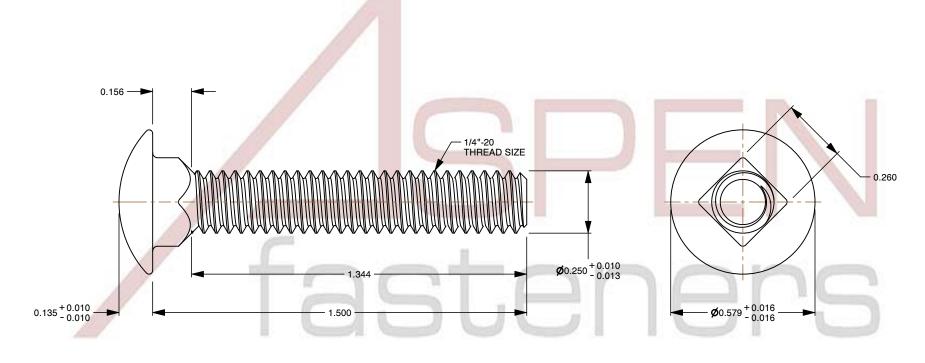

1. Category: Carriage Bolts 2. System of Measurement: Inch

3. Head Style: Round Head

4. Head Style Detail: Square Neck 5. Thread Length: Full Thread

6. Thread Direction: Right-Hand Thread

7. Material: Stainless Steel

8. Material Grade: 18-8 Stainless Steel

9. Coating: Uncoated 10. Standards and Specifications: ASME B18.5

This file and any associated information and specifications are provided for reference and evaluation purposes only and is subject to change without notice. Aspen Fasteners Inc. makes

| 98 |
|----|
|    |

| PRODUCT NAME                               |
|--------------------------------------------|
| 4"-20 X 1-1/2" Carriage Bolts, Round Head, |
| Square Neck, Full Thread, Stainless Steel  |