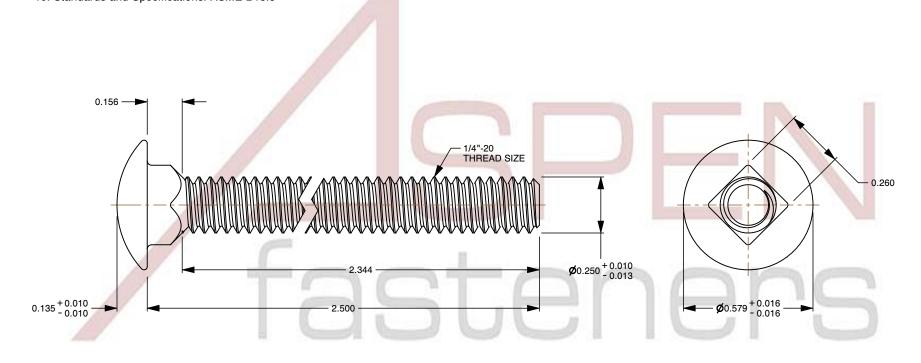

## Notes:

1. Category: Carriage Bolts

2. System of Measurement: Inch

3. Head Style: Round Head

4. Head Style Detail: Square Neck

5. Thread Length: Full Thread

6. Thread Direction: Right-Hand Thread

7. Material: Stainless Steel

8. Material Grade: 18-8 Stainless Steel

9. Coating: Uncoated 10. Standards and Specifications: ASME B18.5

This file and any associated information and specifications are provided for reference and evaluation purposes only and is subject to change without notice. Aspen Fasteners Inc. makes

SCALE 2.334

PRODUCT NAME 1/4"-20 X 2-1/2" Carriage Bolts, Round Head, Square Neck, Full Thread, Stainless Steel

PART NUMBER: ST001-1420X212

UNIT INCHES

**ISSUED** 2023-11-23

SHEET 1 of 1