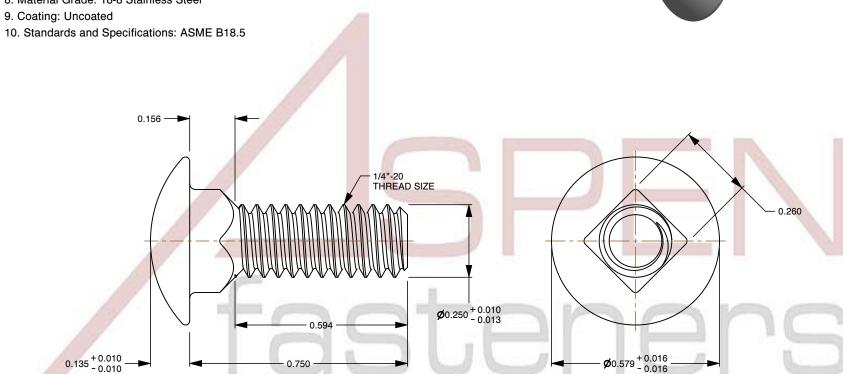

1. Category: Carriage Bolts

2. System of Measurement: Inch

3. Head Style: Round Head

4. Head Style Detail: Square Neck

5. Thread Length: Full Thread

6. Thread Direction: Right-Hand Thread

7. Material: Stainless Steel

8. Material Grade: 18-8 Stainless Steel

This file and any associated information and specifications are provided for reference and evaluation purposes only and is subject to change without notice. Aspen Fasteners Inc. makes

| SCALE 3.025 | PART NUMBER: ST001-142 |
|-------------|------------------------|

PRODUCT NAME

1/4"-20 X 3/4" Carriage Bolts, Round Head,

Square Neck, Full Thread, Stainless Steel

|     | UNIT  |  |
|-----|-------|--|
| - 1 | NCHES |  |
|     |       |  |