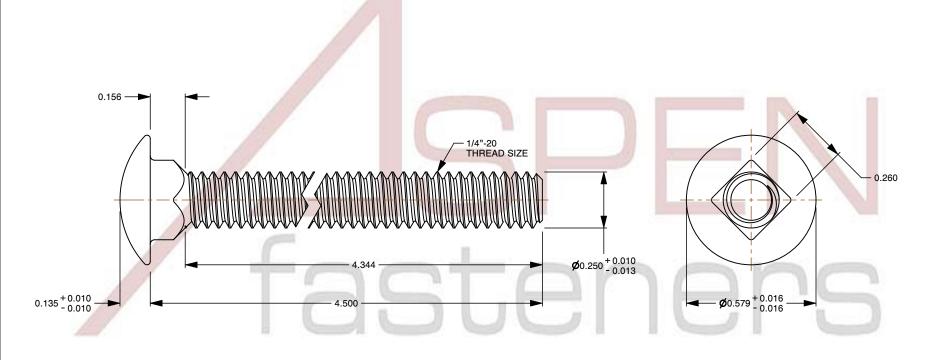

## Notes:

1. Category: Carriage Bolts

2. System of Measurement: Inch

3. Head Style: Round Head

4. Head Style Detail: Square Neck

5. Thread Length: Full Thread

6. Thread Direction: Right-Hand Thread

7. Material: Stainless Steel

8. Material Grade: 18-8 Stainless Steel

9. Coating: Uncoated 10. Standards and Specifications: ASME B18.5

This file and any associated information and specifications are provided for reference and evaluation purposes only and is subject to change without notice. Aspen Fasteners Inc. makes

SCALE 2.334

PRODUCT NAME 1/4"-20 X 4-1/2" Carriage Bolts, Round Head,

Square Neck, Full Thread, Stainless Steel

PART NUMBER: ST001-1420X412

UNIT INCHES

**ISSUED** 2023-11-23

SHEET 1 of 1