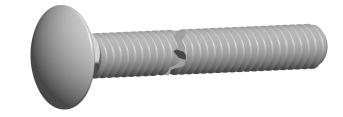

## Notes:

1. Category: Carriage Bolts

2. System of Measurement: Inch

3. Head Style: Round Head

4. Head Style Detail: Square Neck

5. Thread Length: Full Thread

6. Thread Direction: Right-Hand Thread

7. Material: Stainless Steel

| SCALE | 2.334 | PART NUMBER: ST001-1420X5 |
|-------|-------|---------------------------|
|       |       |                           |

PRODUCT NAME

1/4"-20 X 5" Carriage Bolts, Round Head,

Square Neck, Full Thread, Stainless Steel