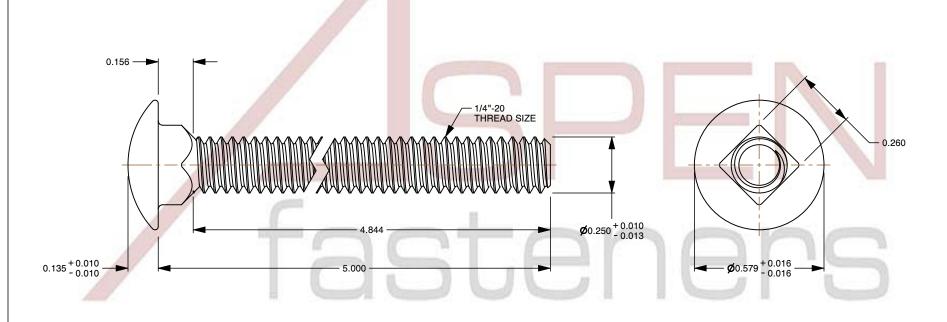

## Notes:

1. Category: Carriage Bolts

2. System of Measurement: Inch

3. Head Style: Round Head

4. Head Style Detail: Square Neck

5. Thread Length: Full Thread

6. Thread Direction: Right-Hand Thread

7. Material: Stainless Steel

| SCALE | 2.334 | PART NUMBER: ST001-1420X5 |
|-------|-------|---------------------------|
|       |       |                           |

PRODUCT NAME

1/4"-20 X 5" Carriage Bolts, Round Head,

Square Neck, Full Thread, Stainless Steel