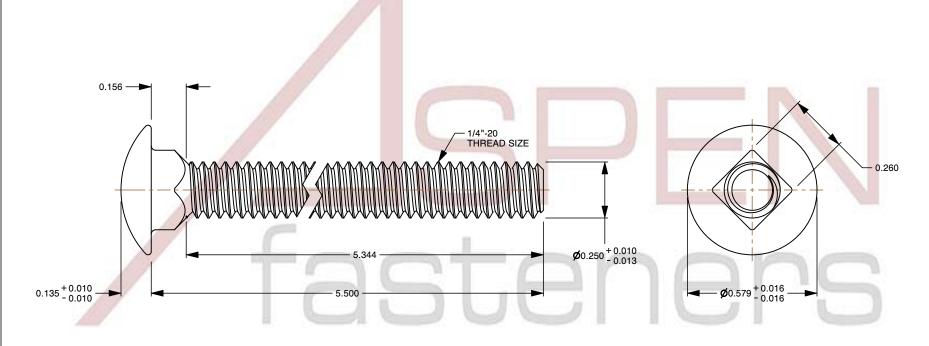

## Notes:

1. Category: Carriage Bolts

2. System of Measurement: Inch

3. Head Style: Round Head

4. Head Style Detail: Square Neck

5. Thread Length: Full Thread

6. Thread Direction: Right-Hand Thread

This file and any associated information and specifications are provided for reference and evaluation purposes only and is subject to change without notice. Aspen Fasteners Inc. makes

| 1/4"-20 X 5-1/2" Carriage Bolts, Round Head |
|---------------------------------------------|
| Square Neck, Full Thread, Stainless Steel   |
|                                             |

| PRODUCT NAME                                 |  |  |
|----------------------------------------------|--|--|
| 1/4"-20 X 5-1/2" Carriage Bolts, Round Head, |  |  |
| Square Neck, Full Thread, Stainless Steel    |  |  |