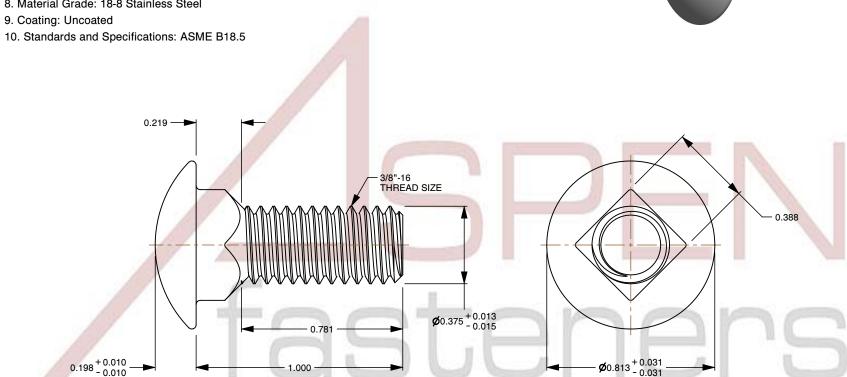

1. Category: Carriage Bolts

2. System of Measurement: Inch

3. Head Style: Round Head

4. Head Style Detail: Square Neck

5. Thread Length: Full Thread

6. Thread Direction: Right-Hand Thread

7. Material: Stainless Steel

8. Material Grade: 18-8 Stainless Steel

This file and any associated information and specifications are provided for reference and evaluation purposes only and is subject to change without notice. Aspen Fasteners Inc. makes

| 15 0450                                 | DART NUMBER OF |
|-----------------------------------------|----------------|
| written permission of<br>Fasteners Inc. |                |

| 3/8"-16 X 1" Carriage Bolts, Round Head,  | - |
|-------------------------------------------|---|
| Square Neck, Full Thread, Stainless Steel | ı |
|                                           | ĺ |