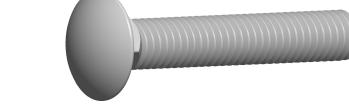

1. Category: Carriage Bolts

2. System of Measurement: Inch

3. Head Style: Round Head

4. Head Style Detail: Square Neck

5. Thread Length: Full Thread

6. Thread Direction: Right-Hand Thread

7. Material: Stainless Steel

8. Material Grade: 18-8 Stainless Steel

9. Coating: Uncoated10. Standards and Specifications: ASME B18.5

This file and any associated information and specifications are provided for reference and evaluation purposes only and is subject to change without notice. Aspen Fasteners Inc. makes

SCALE 1.763

PRODUCT NAME 3/8"-16 X 2-1/4" Carriage Bolts, Round Head, Square Neck, Full Thread, Stainless Steel

PART NUMBER: ST001-3816X214

UNIT INCHES

ISSUED 2023-11-23

SHEET 1 of 1