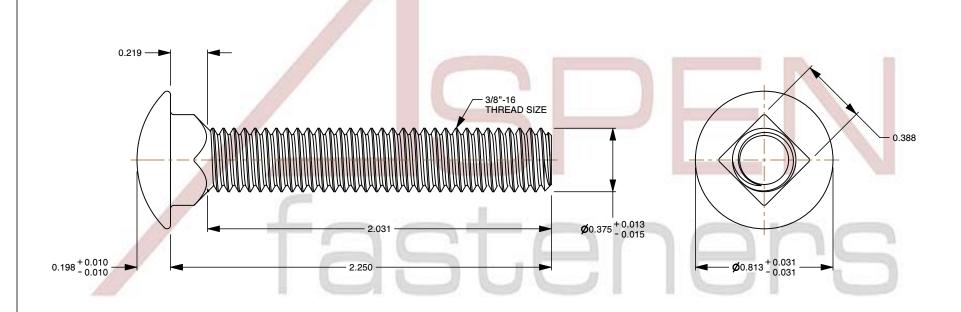

1. Category: Carriage Bolts

2. System of Measurement: Inch

3. Head Style: Round Head

4. Head Style Detail: Square Neck

5. Thread Length: Full Thread

6. Thread Direction: Right-Hand Thread

7. Material: Stainless Steel

8. Material Grade: 18-8 Stainless Steel

9. Coating: Uncoated10. Standards and Specifications: ASME B18.5

This file and any associated information and specifications are provided for reference and evaluation purposes only and is subject to change without notice. Aspen Fasteners Inc. makes

SCALE 1.763

PRODUCT NAME 3/8"-16 X 2-1/4" Carriage Bolts, Round Head, Square Neck, Full Thread, Stainless Steel

PART NUMBER: ST001-3816X214

UNIT INCHES

ISSUED 2023-11-23

SHEET 1 of 1