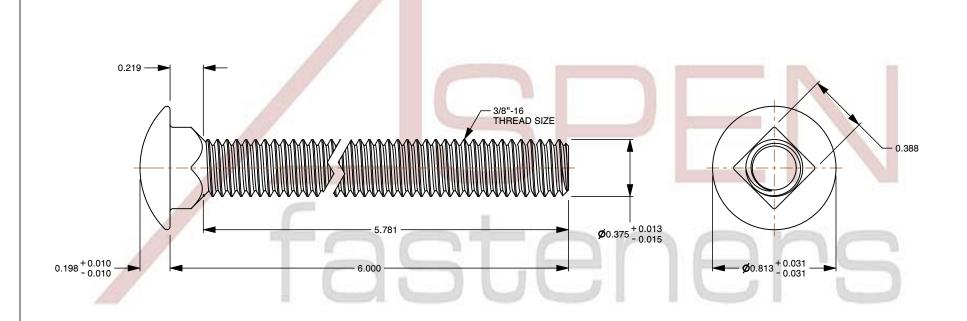

## Notes:

1. Category: Carriage Bolts

2. System of Measurement: Inch

3. Head Style: Round Head

4. Head Style Detail: Square Neck

5. Thread Length: Full Thread

6. Thread Direction: Right-Hand Thread

7. Material: Stainless Steel

8. Material Grade: 18-8 Stainless Steel

9. Coating: Uncoated

10. Standards and Specifications: ASME B18.5

This file and any associated information and specifications are provided for reference and evaluation purposes only and is subject to change without notice. Aspen Fasteners Inc. makes

SCALE 1.581

PRODUCT NAME 3/8"-16 X 6" Carriage Bolts, Round Head, Square Neck, Full Thread, Stainless Steel

Square Neck, Full Tilleau, Stailless Steel

Stainless Steel ISSUED 2023-11-23

UNIT

INCHES

PART NUMBER: ST001-3816X6 SHEET 1 of 1