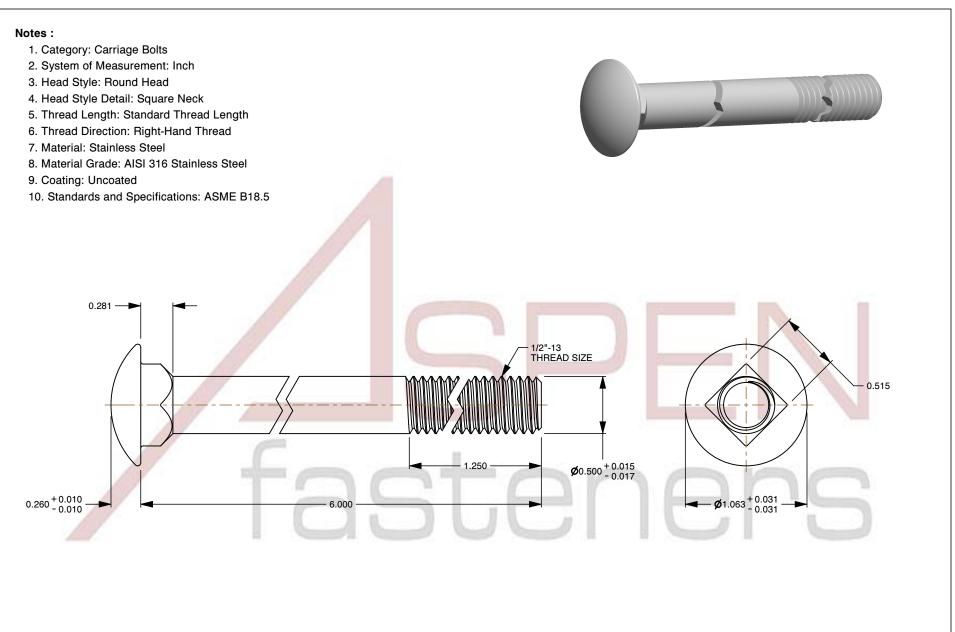

| PRODUCT NAME<br>1/2"-13 X 6" Carriage Bolts, Round Head,<br>Square Neck, AISI 316 Stainless Steel | UNIT<br>INCHES       |
|---------------------------------------------------------------------------------------------------|----------------------|
|                                                                                                   | ISSUED<br>2023-11-23 |
| PART NUMBER: ST309-1213X6                                                                         | SHEET 1 of 1         |