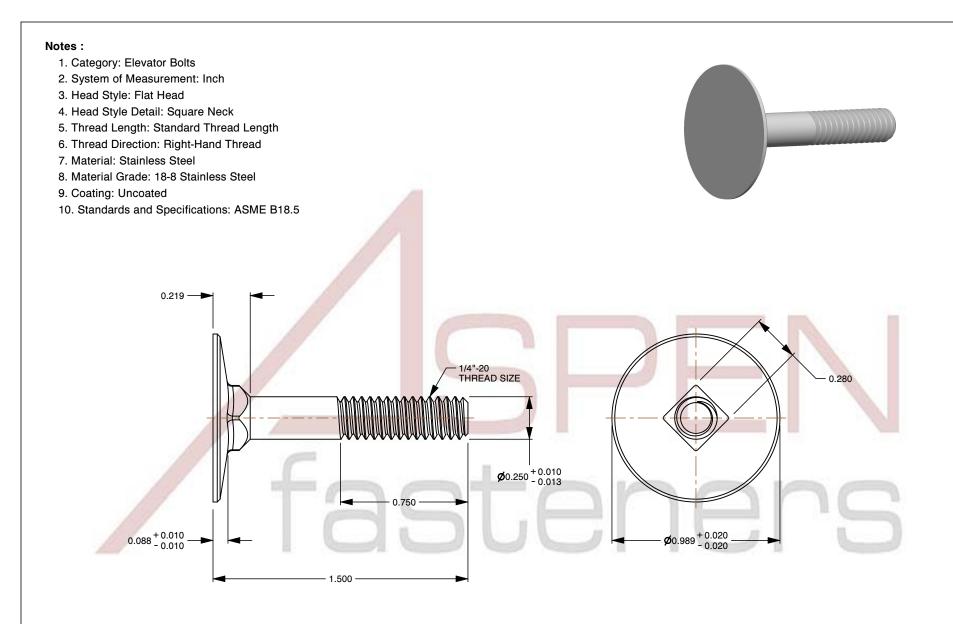

SCALE 1.770

PRODUCT NAME 1/4"-20 X 1-1/2" Elevator Bolts, Flat Head, Square Neck, Stainless Steel

PART NUMBER: ST320-1420X112

UNIT INCHES

ISSUED 2023-11-23

SHEET 1 of 1