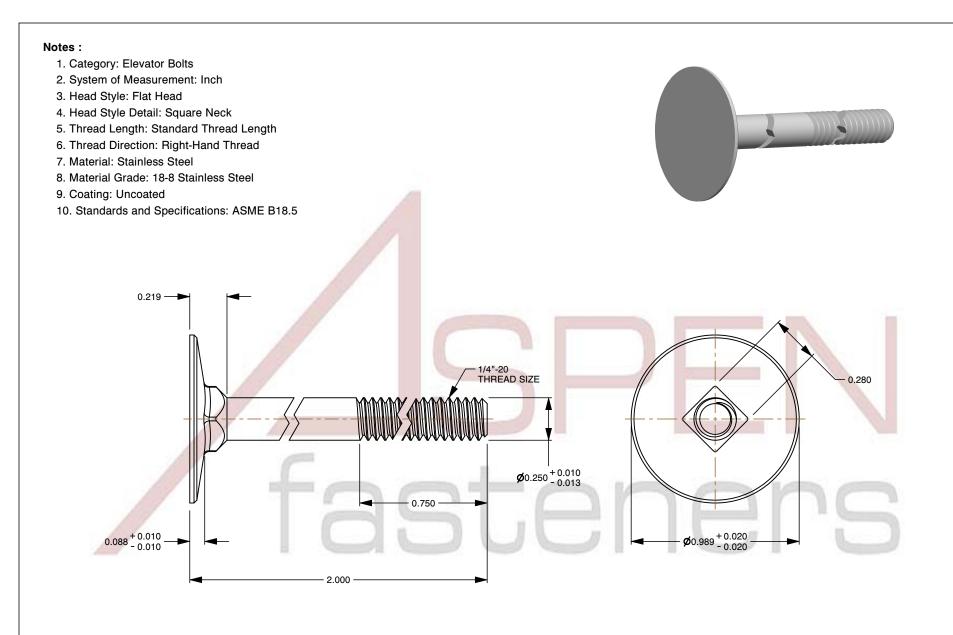

| SCALE | 1.770 |  |
|-------|-------|--|
|       |       |  |

| PRODUCT NAME                            |
|-----------------------------------------|
| 1/4"-20 X 2" Elevator Bolts, Flat Head, |
| Square Neck, Stainless Steel            |

| -20 X 2" | Elevator Boits, Flat Hea | ıa, |
|----------|--------------------------|-----|
| Square   | Neck, Stainless Steel    |     |

| PART | NUMBER: | ST320-1420X2 |
|------|---------|--------------|
|------|---------|--------------|