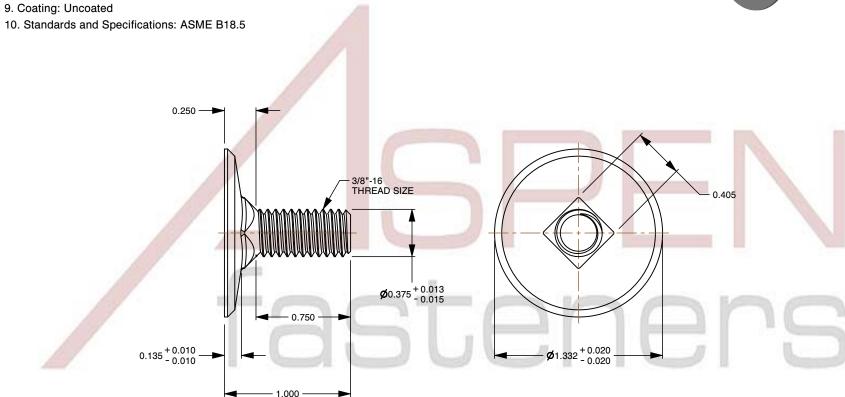

## Notes:

1. Category: Elevator Bolts

2. System of Measurement: Inch

3. Head Style: Flat Head

4. Head Style Detail: Square Neck

5. Thread Length: Standard Thread Length

6. Thread Direction: Right-Hand Thread

7. Material: Stainless Steel

8. Material Grade: 18-8 Stainless Steel

9. Coating: Uncoated

This file and any associated information and specifications are provided for reference and evaluation purposes only and is subject to change without notice. Aspen Fasteners Inc. makes

SCALE 1.314

| PRODUCT NAME                            |
|-----------------------------------------|
| 3/8"-16 X 1" Elevator Bolts, Flat Head, |
| Square Nack Stainless Steel             |

PART NUMBER: ST320-3816X1